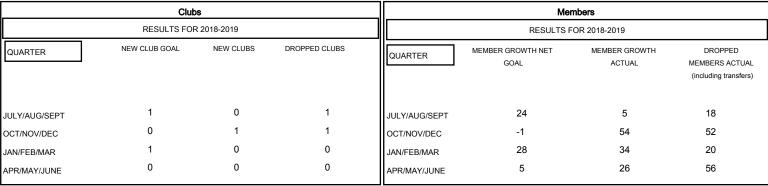

### GOALS AND ACTUAL NEW CLUBS CUMULATIVE

| DROPPED CLUBS: 2 |     |
|------------------|-----|
| DROPPED MEMBERS  |     |
| DECEASED         | 16  |
| CLUB CANCELLED   | 7   |
| OTHER            | 123 |
| TOTAL            | 146 |

| 31 CLUBS OF 42 ADDED 1 OR MORE | GENDER DISTRIBUTION                   |              |
|--------------------------------|---------------------------------------|--------------|
| NEW MEMBERS                    | MALE                                  | 921 (78.38%) |
|                                | FEMALE                                | 254 (21.62%) |
|                                | Women Percentage Fiscal Year Goal: 2% |              |