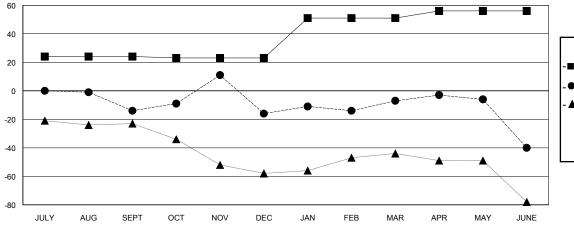

### GOALS AND ACTUAL MEMBERS CUMULATIVE

| -■- MEMBER GROWTH NET GOAL        |  |
|-----------------------------------|--|
| - ● - MEMBER GROWTH ACTUAL        |  |
| - ▲ - LAST YEAR MEMBERSHIP ACTUAL |  |
|                                   |  |
|                                   |  |
|                                   |  |